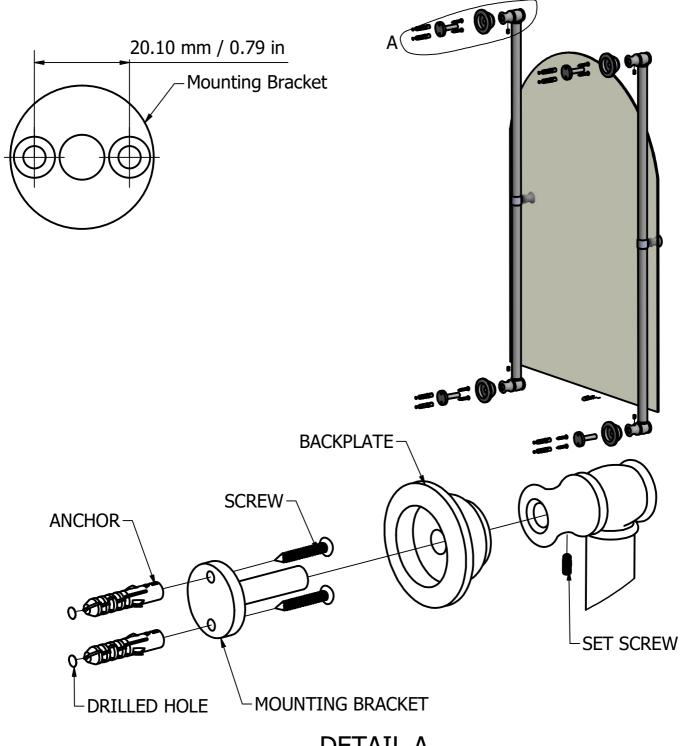

## **Step1:** Drill Holes in Wall for screws or screw anchors and attached Mounting Bracket to Wall

Determine your desired location for installation and make a mark for the location of the mounting bracket. Remove mounting Bracket from backplate by loosening set screw in backplate as pictured below. Place center hole of mounting bracket over mark made above. Make 8 marks where mounting screws will be placed as shown below. Drill hole at each of the marks. (You may substitute other style mounting anchors or screws if desired). Place anchors into the holes made. Slip backplate and post onto mounting bracket. After straightening the post into position, tighten the set screw to secure.